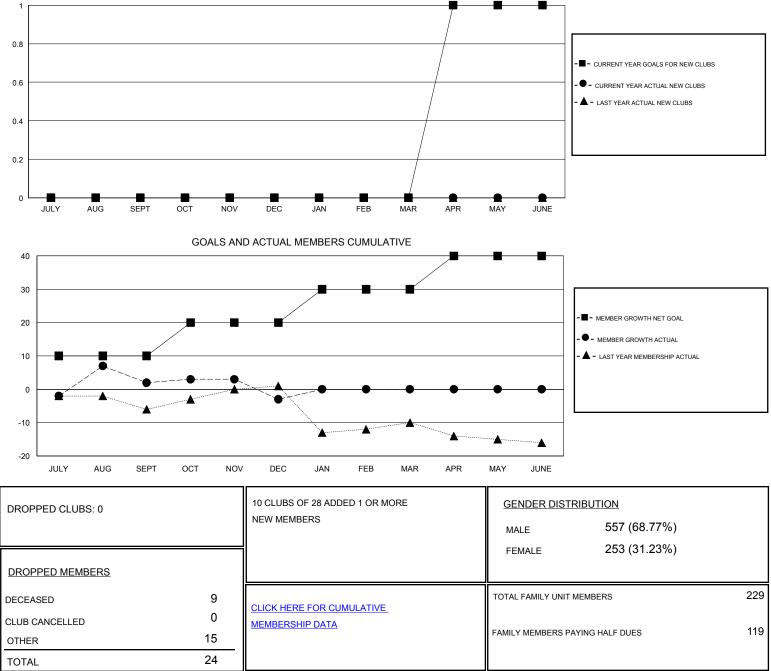

## District 14 J

Results as of: 12/31/2019

| GMT:                           | LOCATION PENNSYLVANIA |           |               |                              |                           |                         | GMT CA                                             |  |
|--------------------------------|-----------------------|-----------|---------------|------------------------------|---------------------------|-------------------------|----------------------------------------------------|--|
| Clubs<br>RESULTS FOR 2019-2020 |                       |           |               |                              | Members                   |                         |                                                    |  |
|                                |                       |           |               | RESULTS FOR 2019-2020        |                           |                         |                                                    |  |
| QUARTER                        | NEW CLUB GOAL         | NEW CLUBS | DROPPED CLUBS | QUARTER                      | MEMBER GROWTH NET<br>GOAL | MEMBER GROWTH<br>ACTUAL | DROPPED<br>MEMBERS ACTUAL<br>(including transfers) |  |
| JULY/AUG/SEPT<br>OCT/NOV/DEC   | 0<br>0                | 0<br>0    | 0<br>0        | JULY/AUG/SEPT<br>OCT/NOV/DEC | 10<br>10                  | 12<br>9                 | 10<br>14                                           |  |
| JAN/FEB/MAR                    | 0                     | 0         | 0             | JAN/FEB/MAR                  | 10                        | 0                       | 0                                                  |  |
| APR/MAY/JUNE                   | 1                     | 0         | 0             | APR/MAY/JUNE                 | 10                        | 0                       | 0                                                  |  |